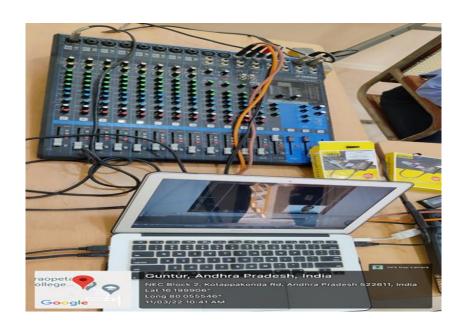

CE) & Accredited by NAAC "A" Grade - ISO 9001: 2015 Certified Institution.

Ph: 08647-239903 & 08647-239902 (Fax)

Visit us at : www.nrtec.in

E-mail: principal@nrtec.in

#### Geo tagged Photo of Lecture Capturing System (LCS).





# NARASARAOPETA ENGINEERING COLLEGE (AUTONOMOUS)

Kotappakonda Road, Yellamanda (P.O), NARASARAOPET - 522 601, Guntur Dist. A.P.

Sponsored by Gayatri Educational Development Society, Narasaraopet.

Approved by AICTE & Permanently Affiliated to Jawaharlal Nehru Technological University. Code: 47

Twice Accredited by NBA (CSE & ECE) & Accredited by NAAC "A" Grade - ISO 9001: 2015 Certified Institution.

Ph: 08647-239903 & 08647-239902 (Fax)

Visit us at : www.nrtec.in

E-mail: principal@nrtec.in

#### Geo tagged Photo of Mixing Equipment & software for editing