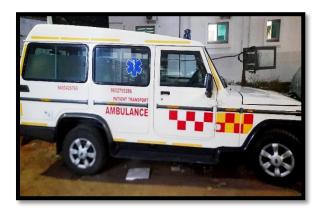

**Ambulance facility** is also available at our Health care center. A MOU with an ambulance service (Jani Basha Ambulance service) was done in 2018. The ambulance

service will provide an ambulance with all emergency equipment in case of emergency within 15 mins. The ambulance will carry patients to the nearby hospitals with in 50 KM from the institution. They will provide services 24 X 7 with certified persons.