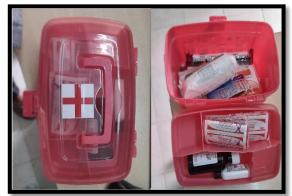

First aid Kits with all required medicines are also available at all the laboratories, Sports room and in all the departments for emergency.