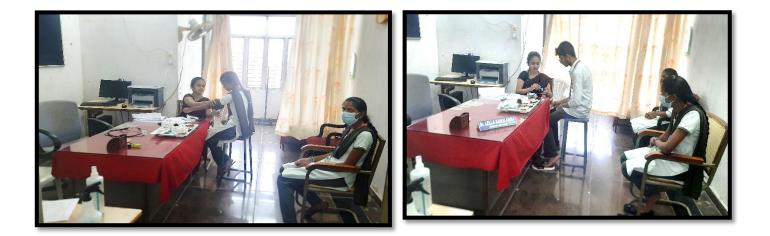

## **MEDICAL FACILITY**

Narasaraopeta engineering College provides medical care facility for all students and staff free of cost at our Health care center situated at Block -3 (Clinic).

A doctor has been appointed as College Medical officer **Dr L. Kamalamma M.B.B.S** is serving her duties at our NEC Health care center as a social responsibility since 2018 for 2 days a week. Also a Pharmacist is available in the health care center for First aid, nursing and issuing of medicines to all the students and faculty.

Health care center is well equipped with all required medicines, Thermometer, B.P Machine, Sugar test Kits, Weighing Machines and first aid kit along with a Bed. A senior medical officer along with other supporting staff – pharmacist is there to attend the students and staff.