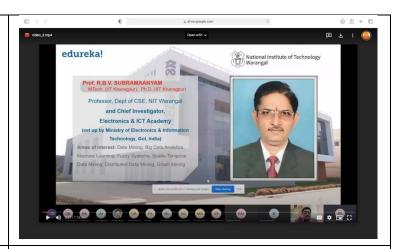

Prof R.B.V.Subramanyam, Professor, NIT Warangal with some Participants
(Day 1) (16-11-20)