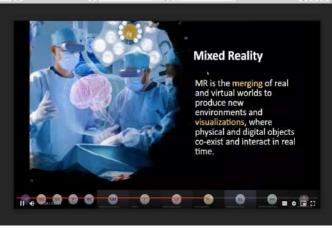

t 10:00 am. Chief Guest of the program was Prof. M.Sreenivasa Kumar,Principal, NEC Guest of Honour of the function were Prof. S.N.Tirumal Rao Head, Dept. of CSE and Mr Sanchit Sarma, Sr.Trainer, Anvira Edustation, Mumbai and Coordinator chaired the function. Also, Heads, Dean of academies, all professors, Associate Professors and Asst Professors of NEC and Participants of different engineering colleges of all over India were also present with the participants.

Principal, Prof M.Sreenivasa Kumar addressed the participants about online FDP and various initiatives taken by NEC. Prof S.N.Tirumal Rao talked about CSE Departments Roles and Responsibility in our college. Dr S.V.N.Srinivasu, Coordinator proposed the Vote of Thanks.

Some screenshots of the inaugural function are as below.























The list of participants was:-

| S.No.  | Name                        | Institute                                    | Email                         | Phone      |
|--------|-----------------------------|----------------------------------------------|-------------------------------|------------|
| 5.110. | Turifo                      | SHREE VENKATESHWARA                          | Emen                          | Thone      |
|        |                             | HI-TECH ENGINEERING                          |                               |            |
| 1      | Mrs. R.PREMALATHA           | COLLEGE                                      | csepremalatha@gmail.com       | 9976819501 |
|        |                             | North-Eastern Hill University,               |