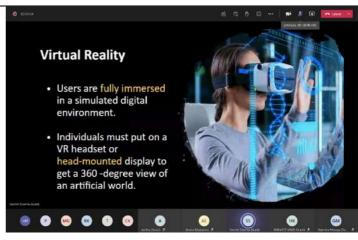

:00 am. Chief Guest of the program was Prof. M.Sreenivasa Kumar,Principal, NEC Guest of Honour of the function were Prof. S.N.Tirumal Rao Head, Dept. of CSE and Mr Sanchit Sarma, Sr.Trainer, Anvira Edustation, Mumbai and Coordinator chaired the function. Also, Heads, Dean of academies, all professors, Associate Professors and Asst Professors of NEC and Participants of different engineering colleges of all over India were also present with the participants.

Principal, Prof M.Sreenivasa Kumar addressed the participants about online FDP and various initiatives taken by NEC. Prof S.N.Tirumal Rao talked about CSE Departments Roles and Responsibility in our college. Dr S.V.N.Srinivasu, Coordinator proposed the Vote of Thanks.

Some screenshots of the inaugural function are as below.























The list of participants was:-

| S.No.  | Name                        | Institute                                    | Email                         | Phone      |
|--------|-----------------------------|----------------------------------------------|-------------------------------|------------|
| 5.110. | Turifo                      | SHREE VENKATESHWARA                          | Emen                          | Thone      |
|        |                             | HI-TECH ENGINEERING                          |                               |            |
| 1      | Mrs. R.PREMALATHA           | COLLEGE                                      | csepremalatha@gmail.com       | 9976819501 |
|        |                             | North-Eastern Hill University,               |